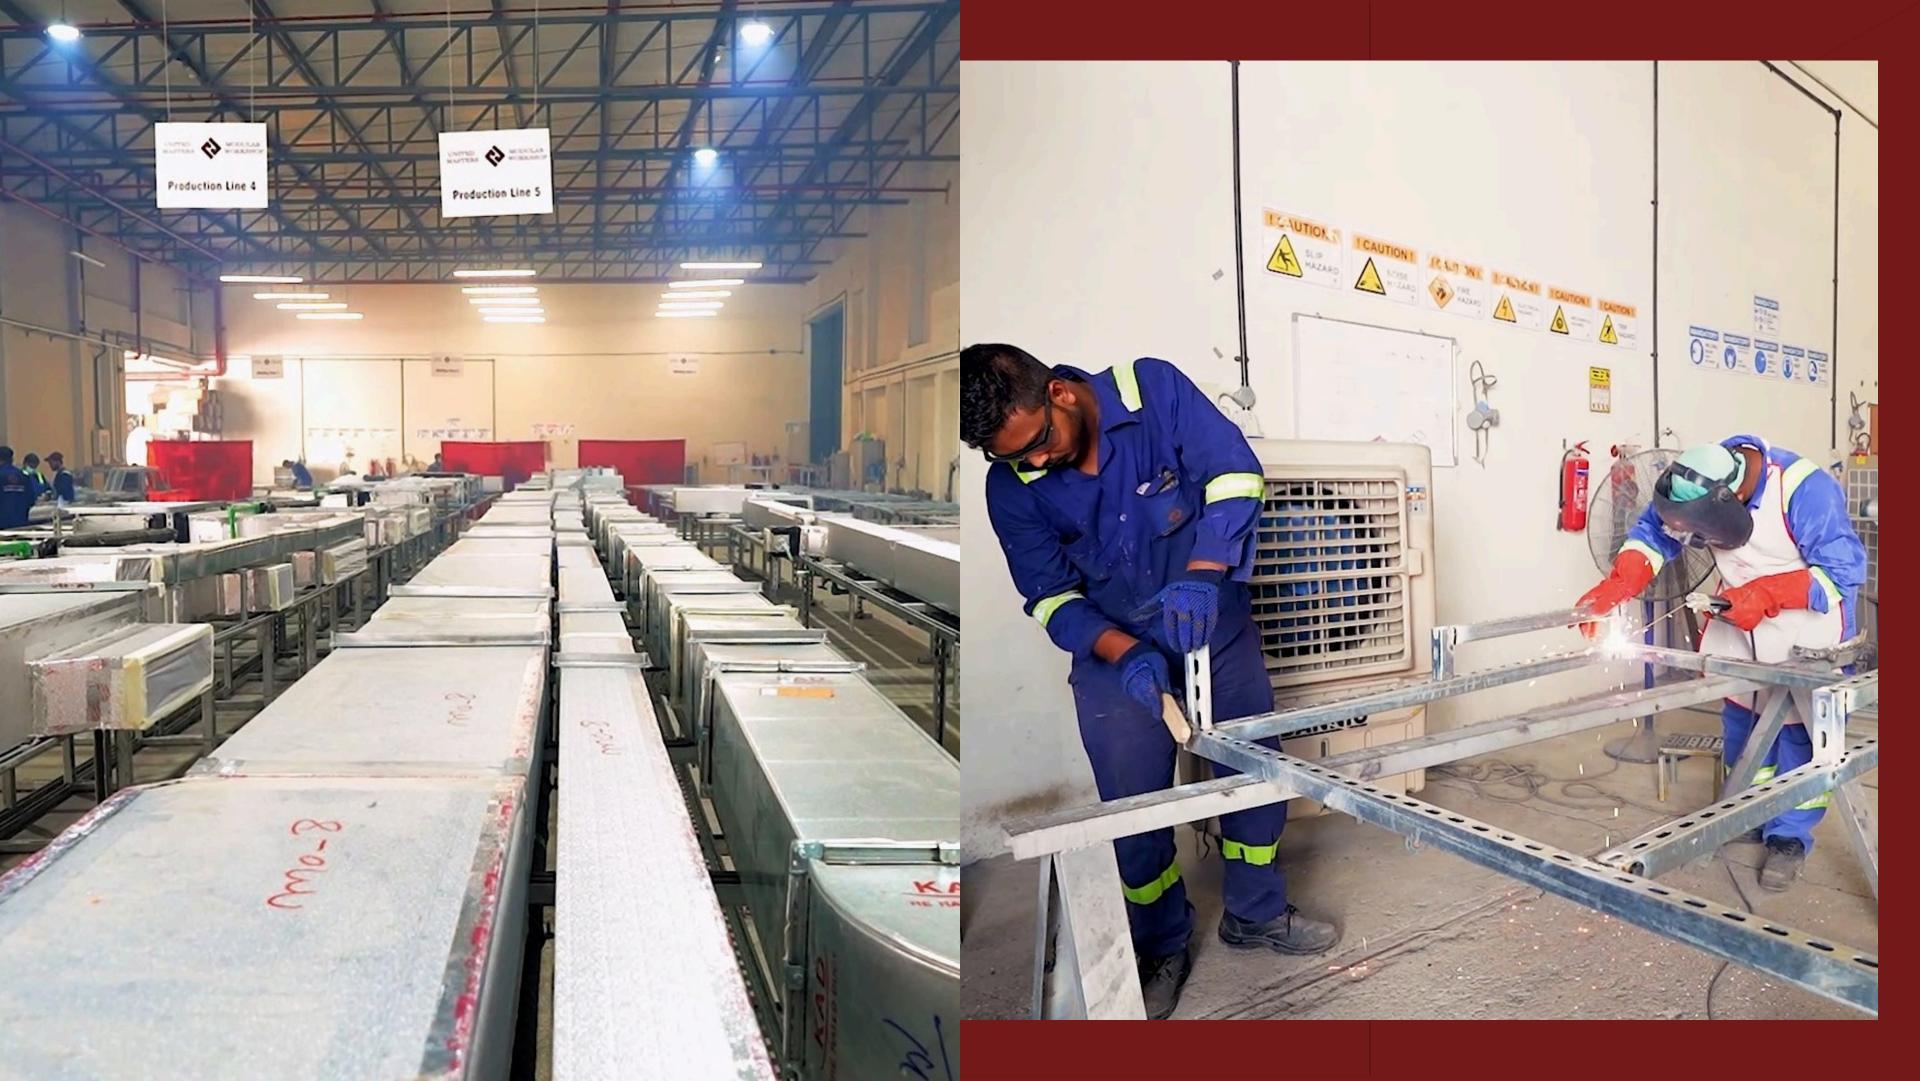

## **PROCESS OF MODULAR FABRICATION**

# FABRICATION

- Prefabrication takes part of the MEP installation process to a controlled factory environment, in isolation from external factors like the weather and urban traffic, in parallel with the construction of the main building structure, provides increased efficiency, quality and programme certainty.
- Prefabrication consists of manufacturing and assembling components offsite, and then transporting them to the construction site for installation.