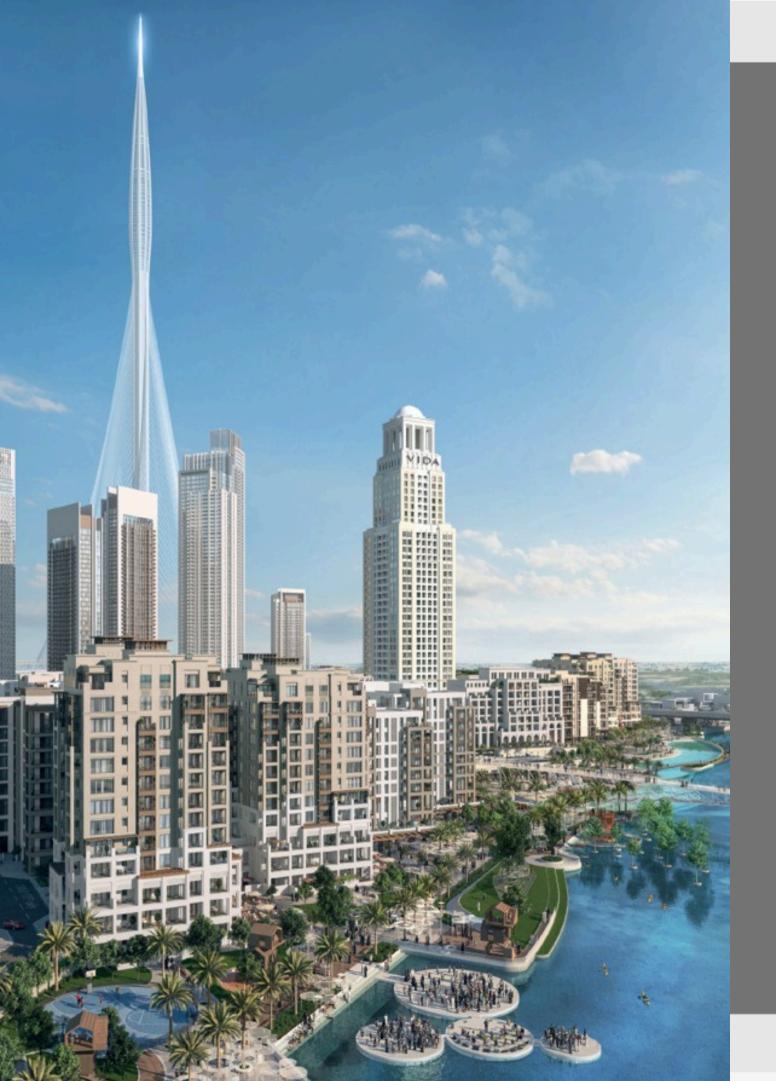

## **APARTMENT AND CORRIDOR MODULAR DESIGN**

## VIDA Hotel & Branded Apartments in DCH, EMAAR

## VIDA

**Building**)

- Client: Dubai Creek Harbour (Emaar)

- Scale: 66,500 m2

#### A commercial development comprising of G+M+P+37 Typical Floors (with 222 Nos. of **Branded Apartment) and G+M+P+9 Typical** Floors (with 99 Nos. Guest Rooms Hotel

- Main Contractor: Engineering Contracting Company

- Location: Dubai Creek Harbour, Dubai - UAE

- Client: Emaar Development PJSC
- Main Contractor: Engineering Contracting Company
- Location: Dubai Creek Harbour, Dubai UAE
- Scale: 151,600 m2

#### 0000

Construction, Completion and Maintenance of 45 storey tower (T1) and 26 storey tower (T2) over common B+G+M+6P Floors. The project consists of 649 Residential Apartments.