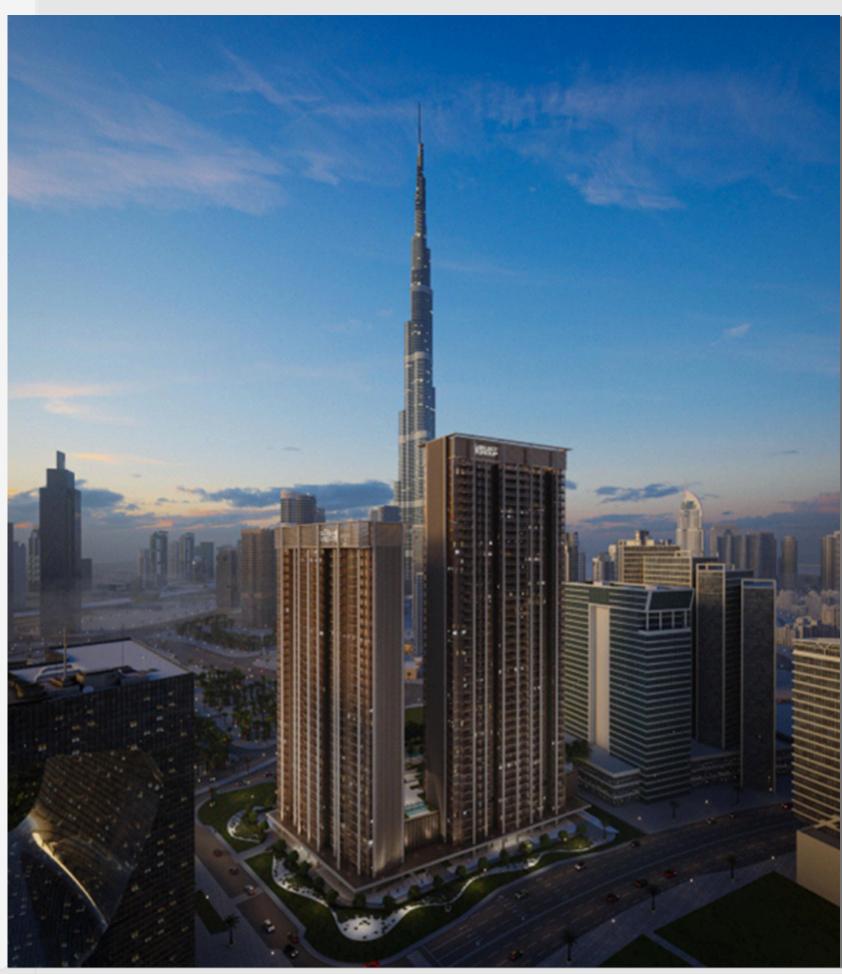

## VIDA

**Building**)

- Client: Dubai Creek Harbour (Emaar)

- Scale: 66,500 m2

#### A commercial development comprising of G+M+P+37 Typical Floors (with 222 Nos. of **Branded Apartment) and G+M+P+9 Typical** Floors (with 99 Nos. Guest Rooms Hotel

- Main Contractor: Engineering Contracting Company

- Location: Dubai Creek Harbour, Dubai - UAE

- Client: Emaar Development PJSC
- Main Contractor: Engineering Contracting Company
- Location: Dubai Creek Harbour, Dubai UAE
- Scale: 151,600 m2