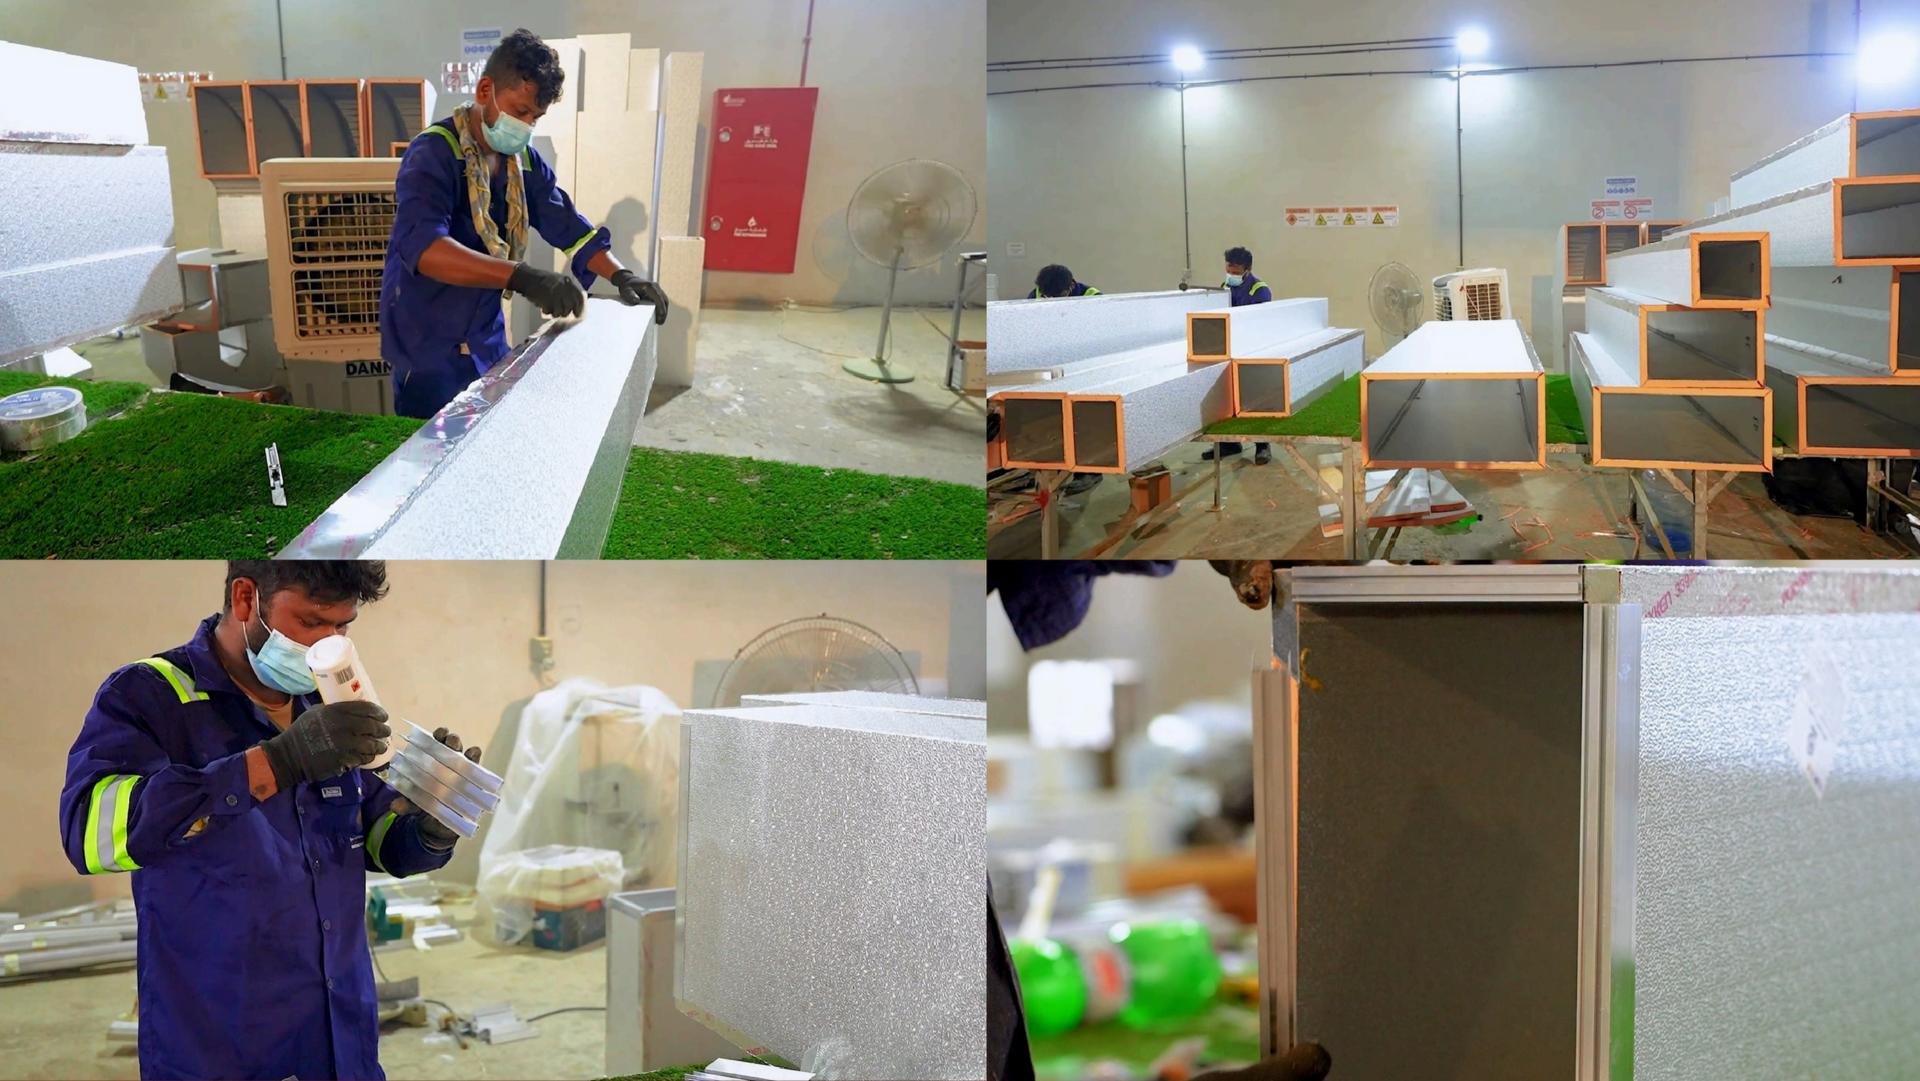

## **PROCESS OF MODULAR FABRICATION**

# FABRICATION

- Prefabrication takes part of the MEP installation process to a controlled factory environment, in isolation from external factors like the weather and urban traffic, in parallel with the construction of the main building structure, provides increased efficiency, quality and programme certainty.
- Prefabrication consists of manufacturing and assembling components offsite, and then transporting them to the construction site for installation.