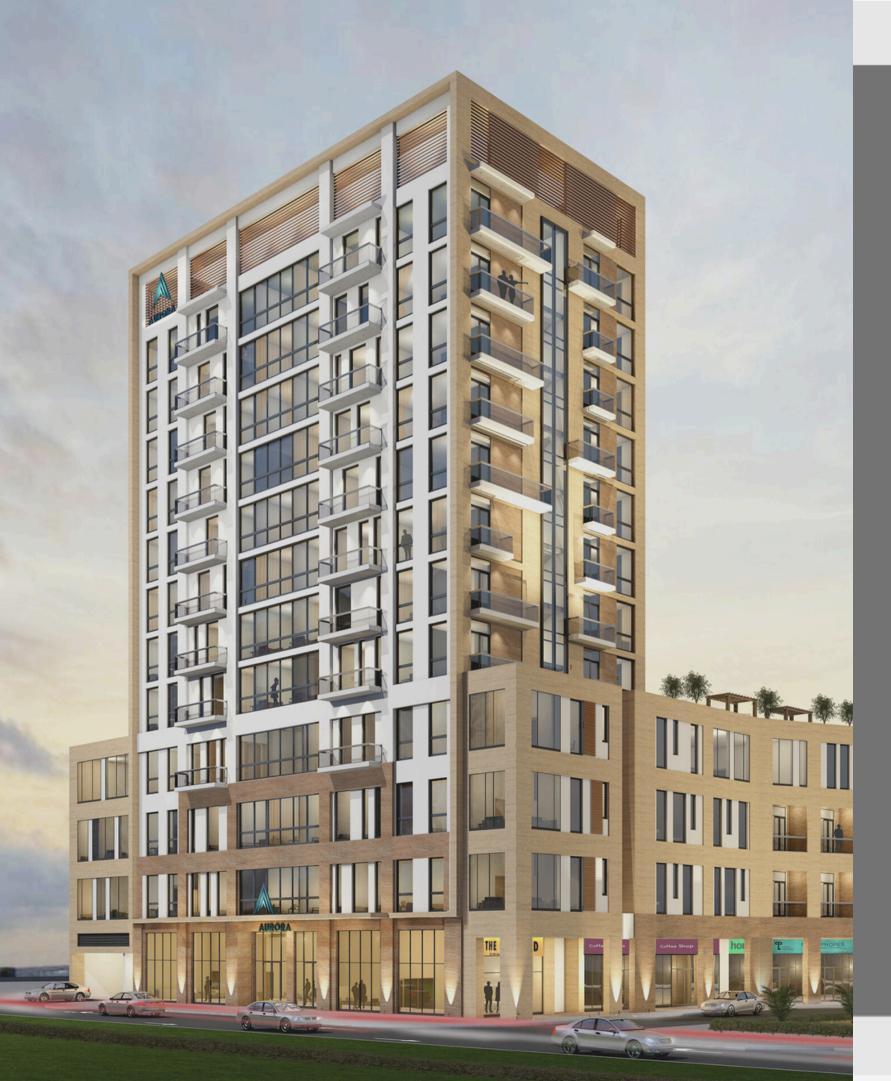

## VIDA

**Building**)

- Client: Dubai Creek Harbour (Emaar)

- Scale: 66,500 m2

#### 0000

#### A commercial development comprising of G+M+P+37 Typical Floors (with 222 Nos. of **Branded Apartment) and G+M+P+9 Typical** Floors (with 99 Nos. Guest Rooms Hotel

- Main Contractor: Engineering Contracting Company

- Location: Dubai Creek Harbour, Dubai - UAE

- Client: Emaar Development PJSC
- Main Contractor: Engineering Contracting Company
- Location: Dubai Creek Harbour, Dubai UAE
- Scale: 151,600 m2

#### 0000

Construction, Completion and Maintenance of 45 storey tower (T1) and 26 storey tower (T2) over common B+G+M+6P Floors. The project consists of 649 Residential Apartments.

## VIDA Hotel & Branded Apartments in DCH, EMAAR