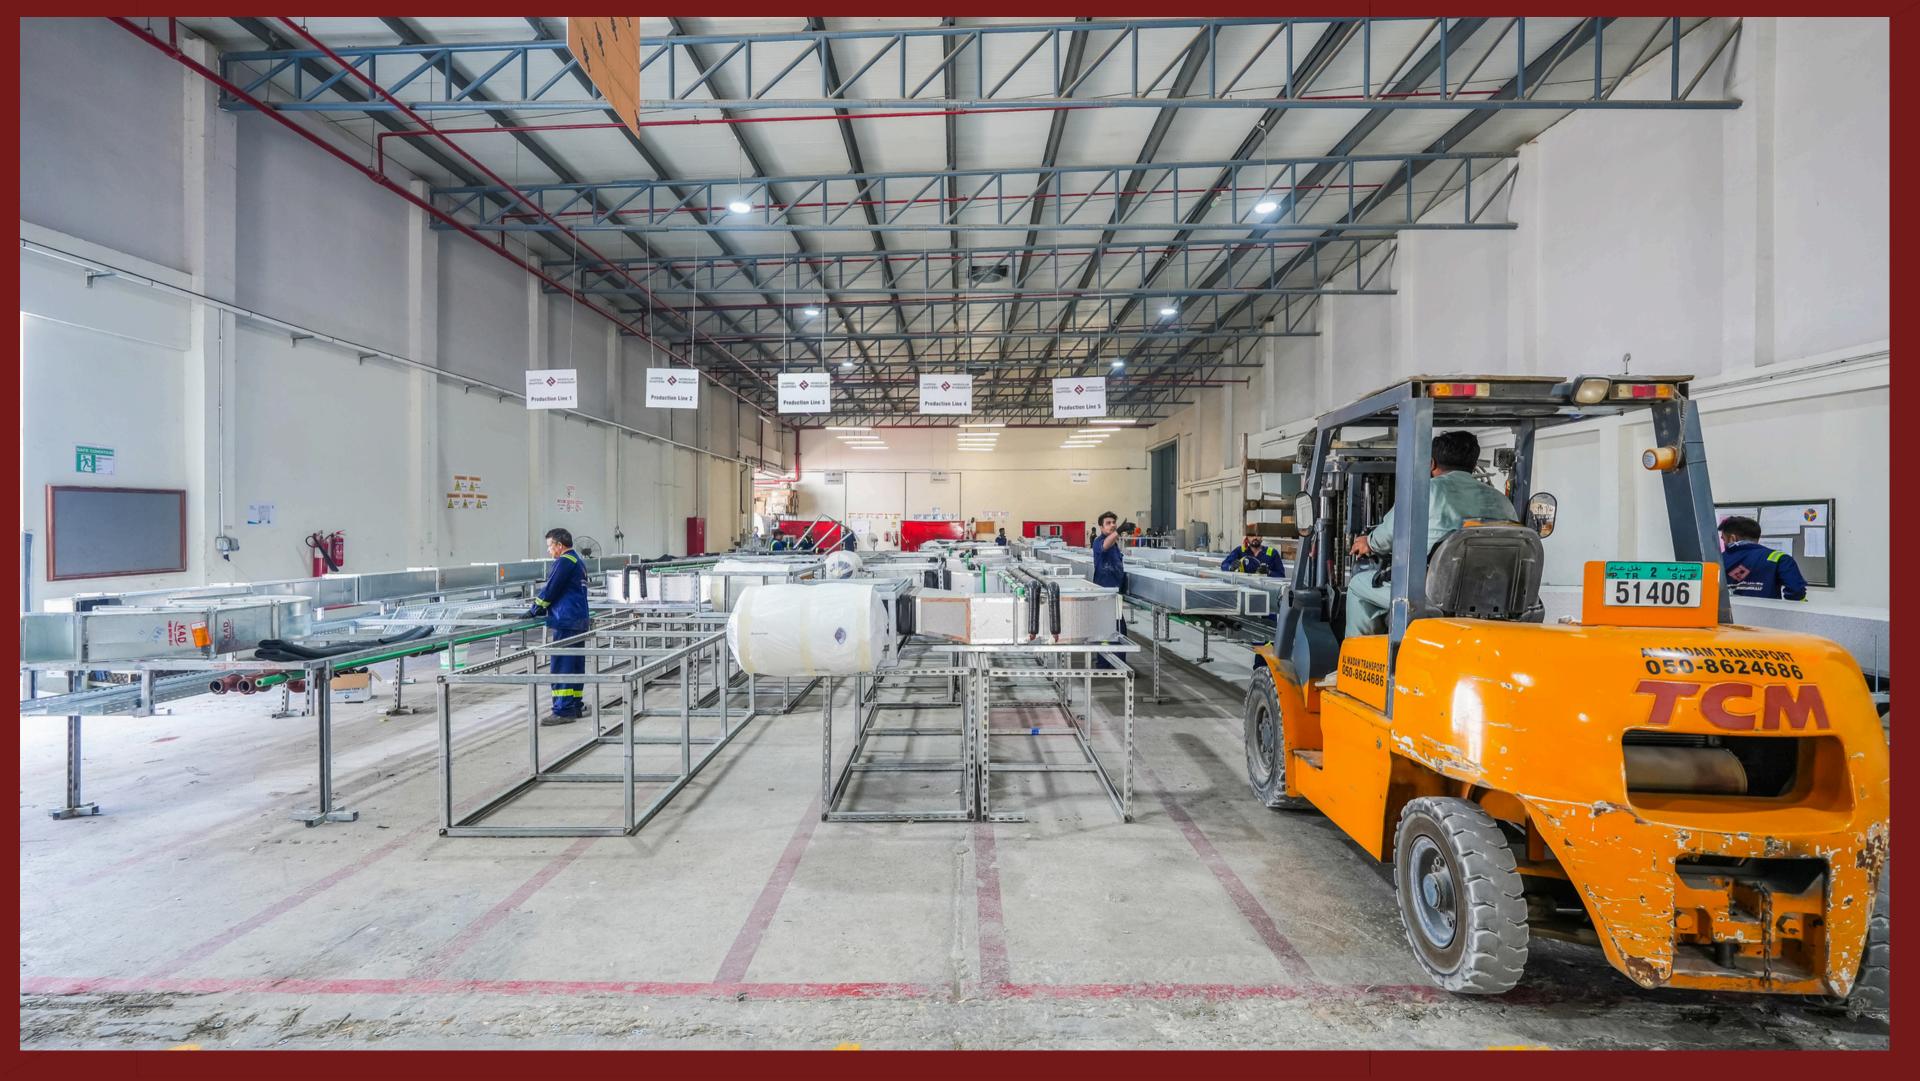

# FABRICATION

- Prefabrication takes part of the MEP installation process to a controlled factory environment, in isolation from external factors like the weather and urban traffic, in parallel with the construction of the main building structure, provides increased efficiency, quality and programme certainty.
- Prefabrication consists of manufacturing and assembling components offsite, and then transporting them to the construction site for installation.