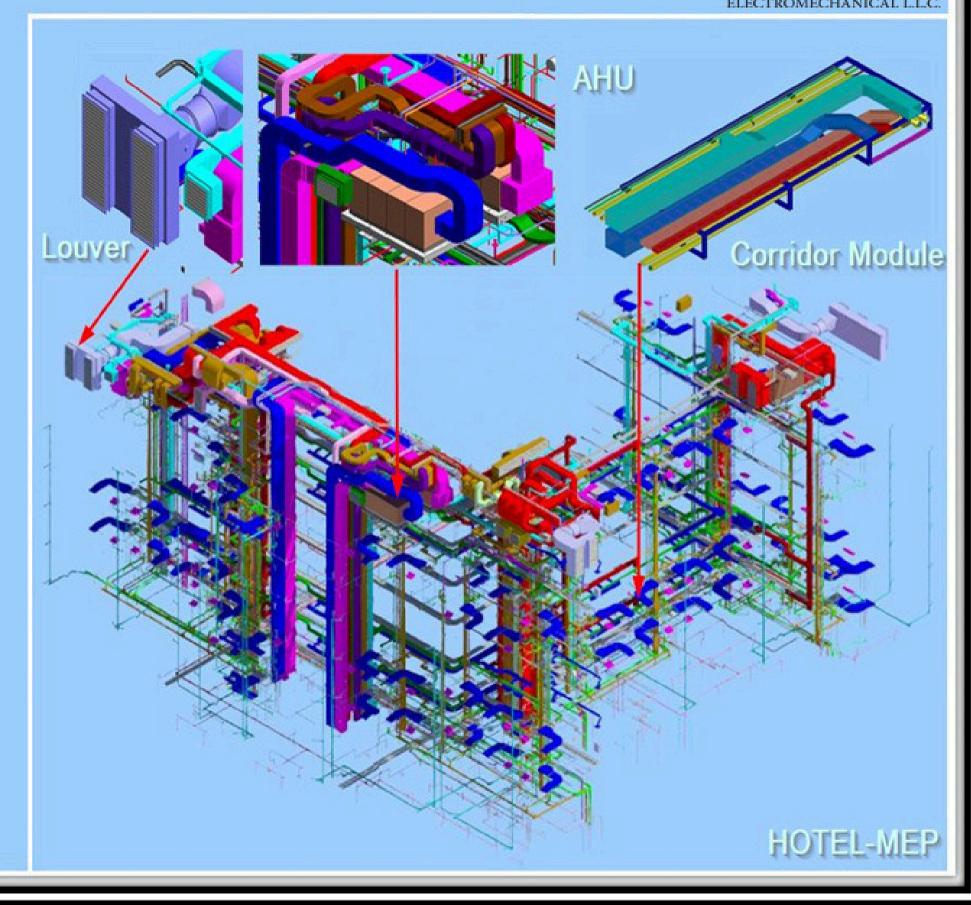

Developing the MEP coordination drawings by using BIM and 3D software Modular Solutions will provide:

- Multi services Modular in Corridors
- Multi Service Modules inside the apartment
- Multi services Modular for MEP risers
- Multi services Modular for Common Area