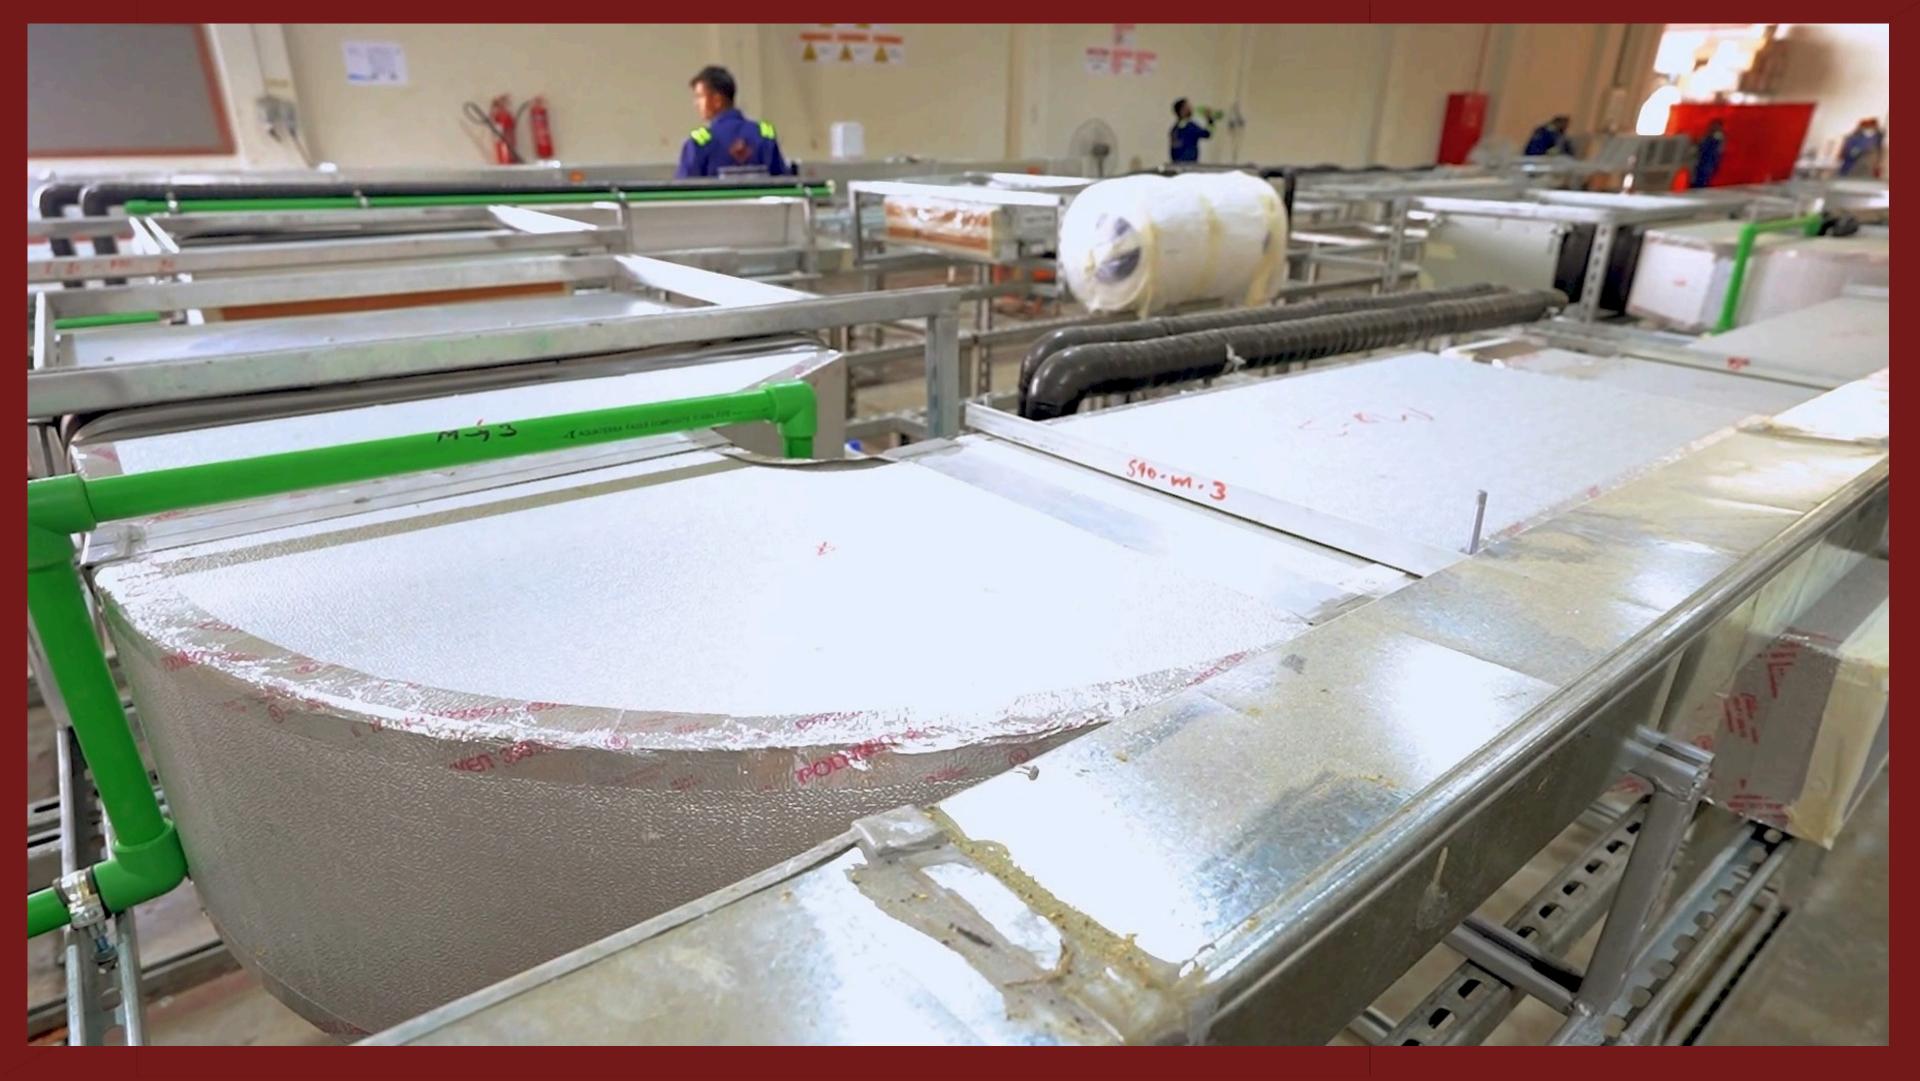

# FABRICATION

- Prefabrication takes part of the MEP installation process to a controlled factory environment, in isolation from external factors like the weather and urban traffic, in parallel with the construction of the main building structure, provides increased efficiency, quality and programme certainty.
- Prefabrication consists of manufacturing and assembling components offsite, and then transporting them to the construction site for installation.

## **PROCESS OF MODULAR FABRICATION**