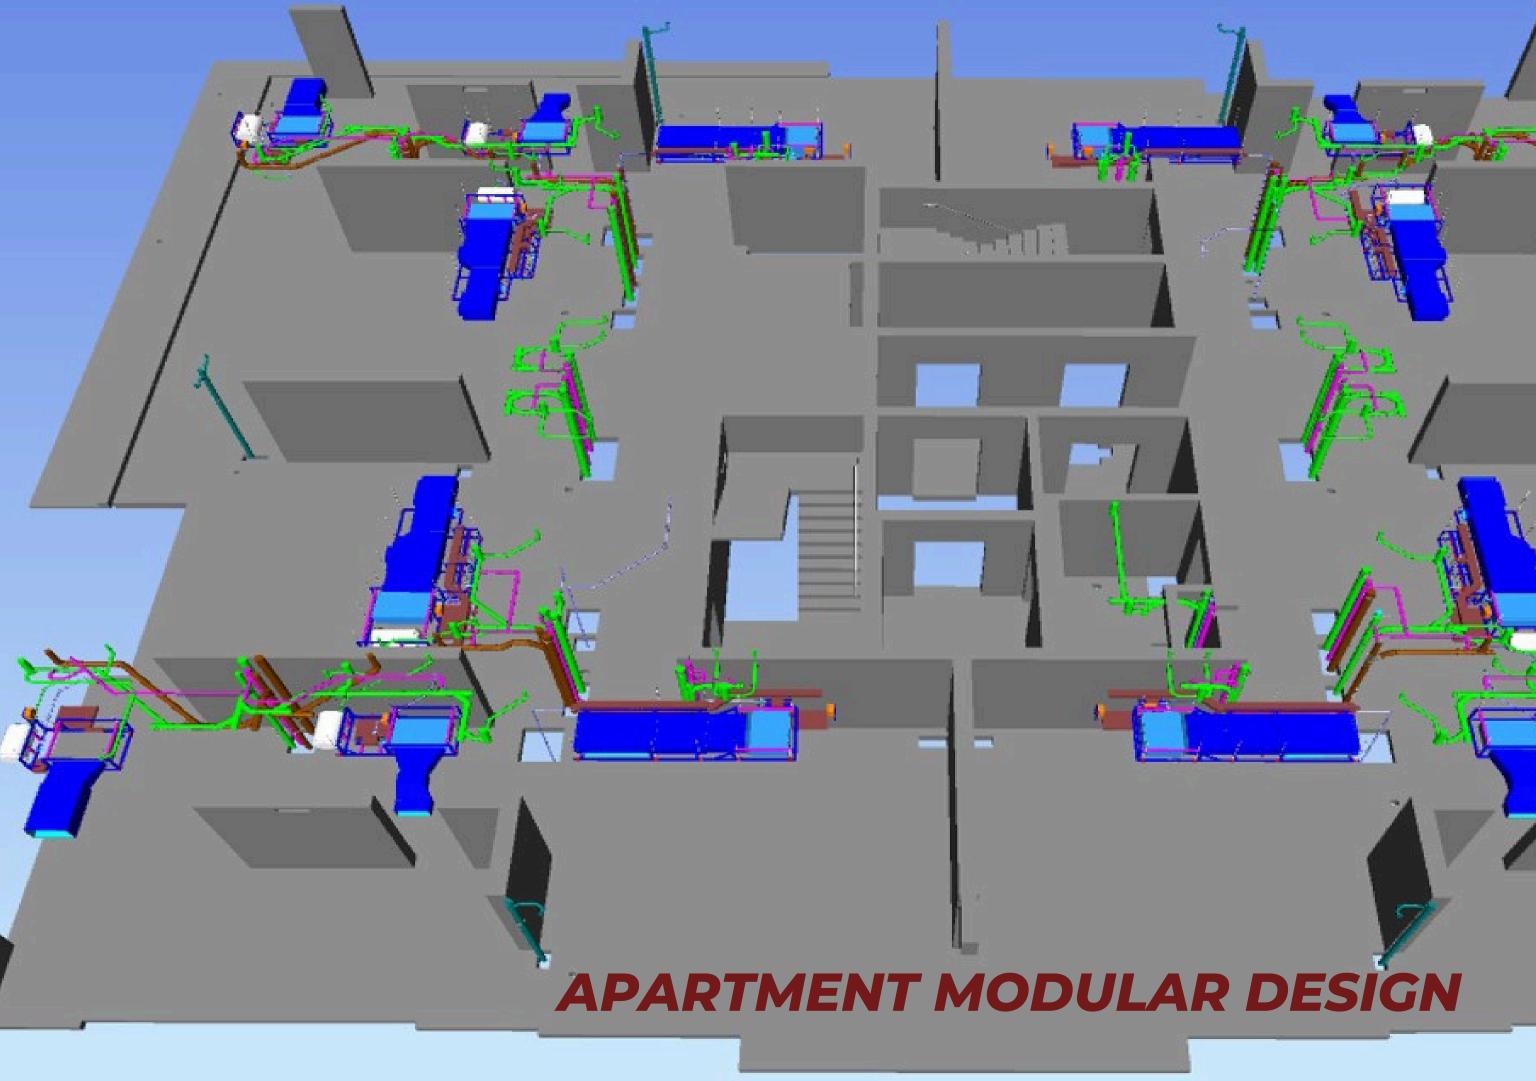

Developing the MEP coordination drawings by using BIM and 3D software Modular Solutions will provide:

- Multi services Modular in Corridors
- Multi Service Modules inside the apartment
- Multi services Modular for MEP risers
- Multi services Modular for Common Area

## **APARTMENT AND CORRIDOR MODULAR DESIGN**