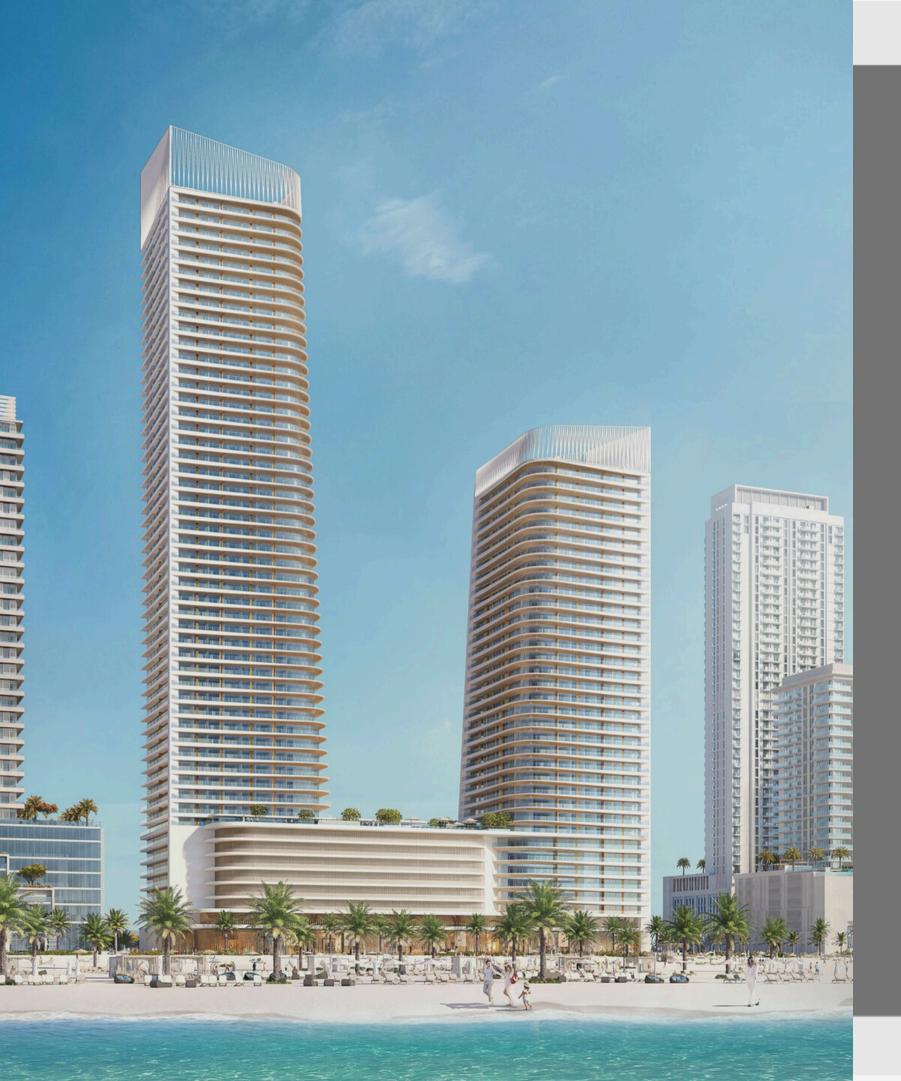

## VIDA

**Building**)

- Client: Dubai Creek Harbour (Emaar)

- Scale: 66,500 m2

#### A commercial development comprising of G+M+P+37 Typical Floors (with 222 Nos. of **Branded Apartment) and G+M+P+9 Typical** Floors (with 99 Nos. Guest Rooms Hotel

- Main Contractor: Engineering Contracting Company

- Location: Dubai Creek Harbour, Dubai - UAE

- Client: Emaar Development PJSC
- Main Contractor: Engineering Contracting Company
- Location: Dubai Creek Harbour, Dubai UAE
- Scale: 151,600 m2