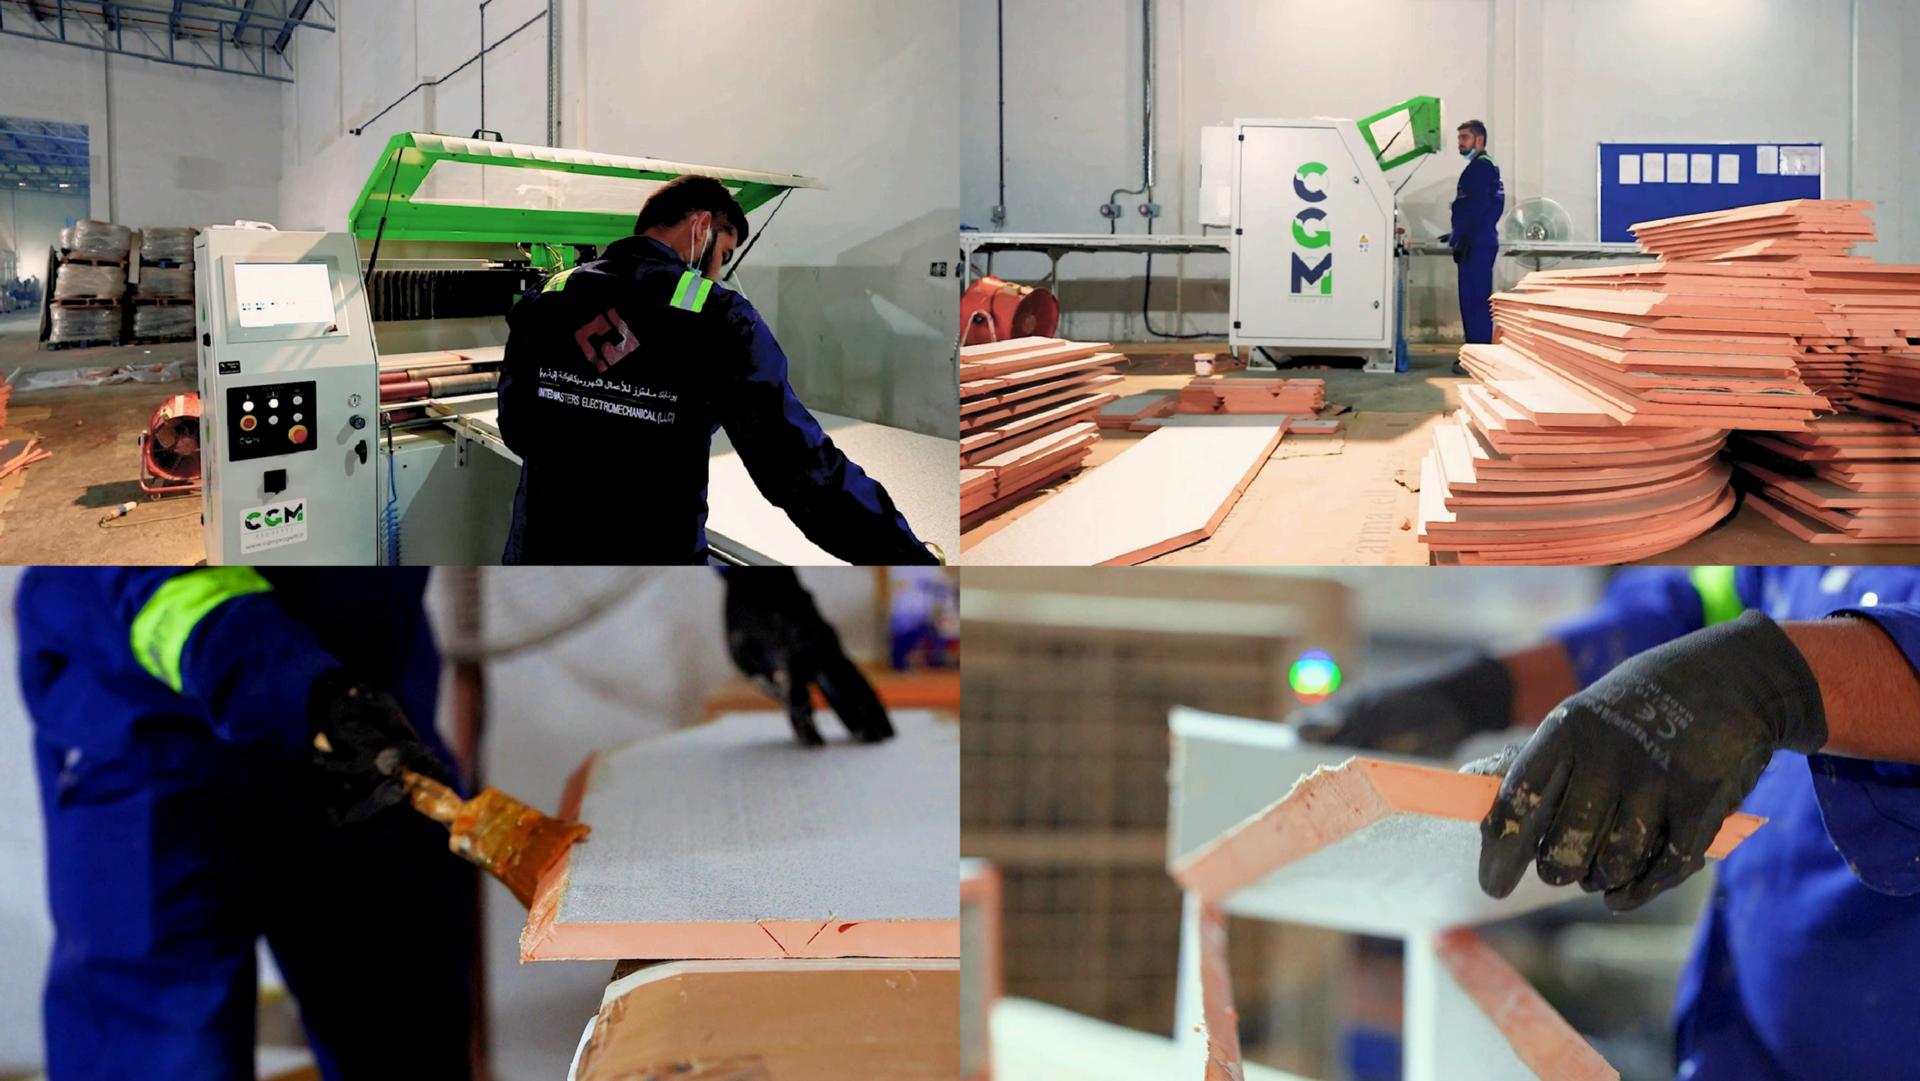

## **PROCESS OF MODULAR FABRICATION**

# FABRICATION

- Prefabrication takes part of the MEP installation process to a controlled factory environment, in isolation from external factors like the weather and urban traffic, in parallel with the construction of the main building structure, provides increased efficiency, quality and programme certainty.
- Prefabrication consists of manufacturing and assembling components offsite, and then transporting them to the construction site for installation.