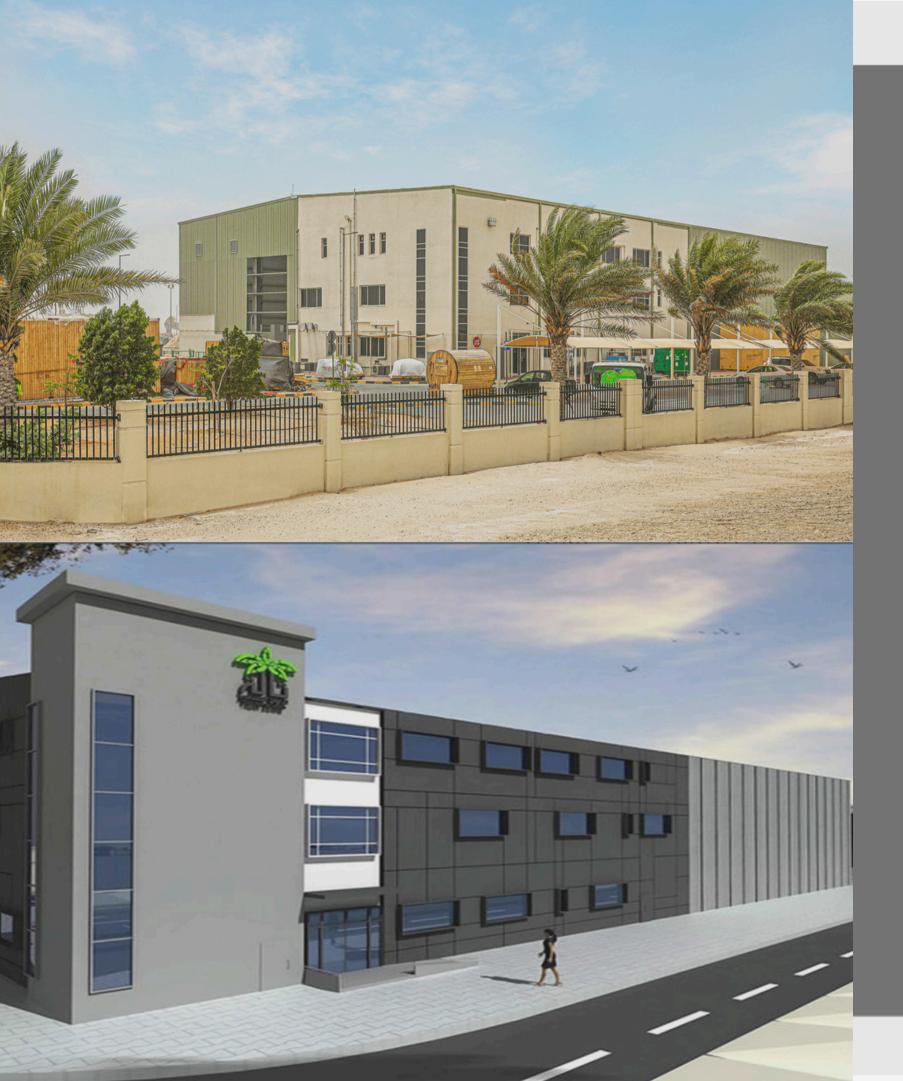

and Substation

- Client: Al Talah Board Mfg. Company LLC
- Main Contractor: Engineering Contracting Company
- Location: Khalifa Industrial City, Abu Dhabi UAE
- Scale: 1,684 m2

#### 0000

## **TALAH BOARD**

### **Existing Factory expansion with** additional LV Room, Generator Room