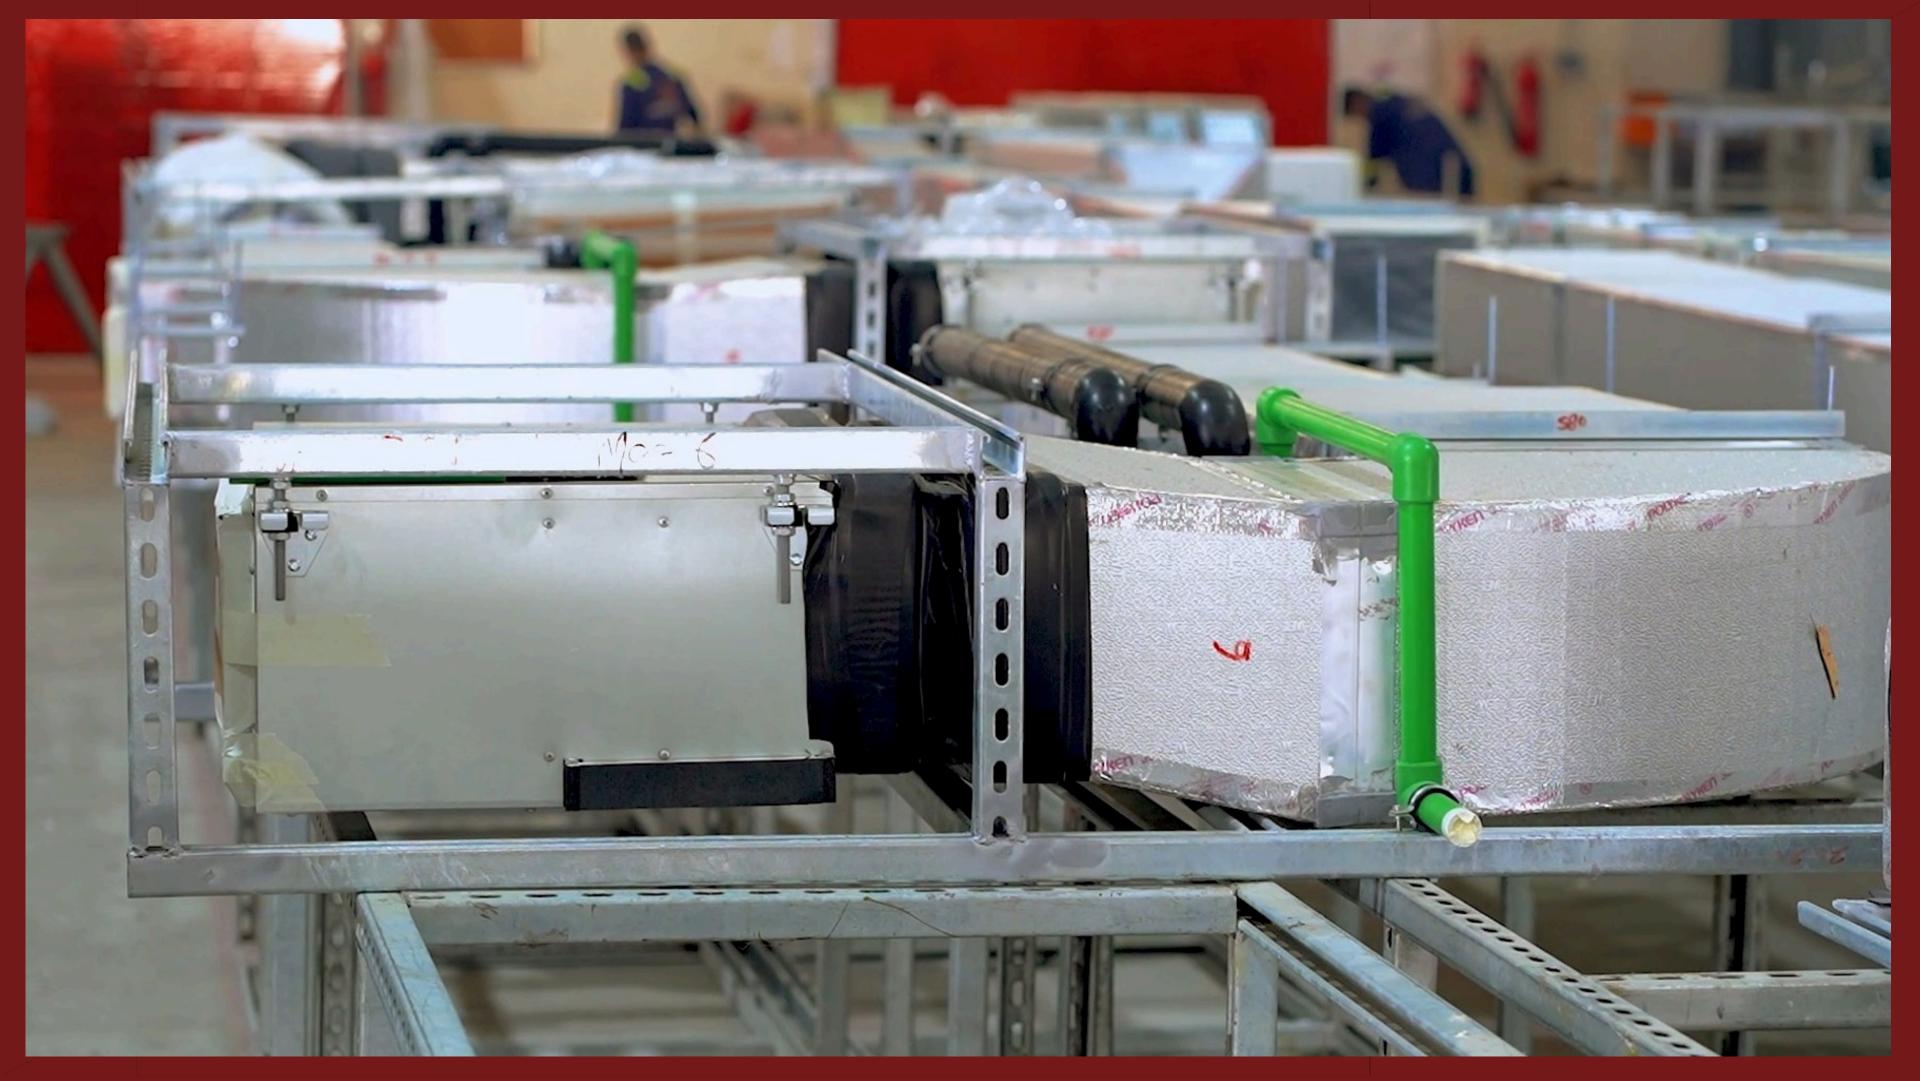

# FABRICATION

- Prefabrication takes part of the MEP installation process to a controlled factory environment, in isolation from external factors like the weather and urban traffic, in parallel with the construction of the main building structure, provides increased efficiency, quality and programme certainty.
- Prefabrication consists of manufacturing and assembling components offsite, and then transporting them to the construction site for installation.