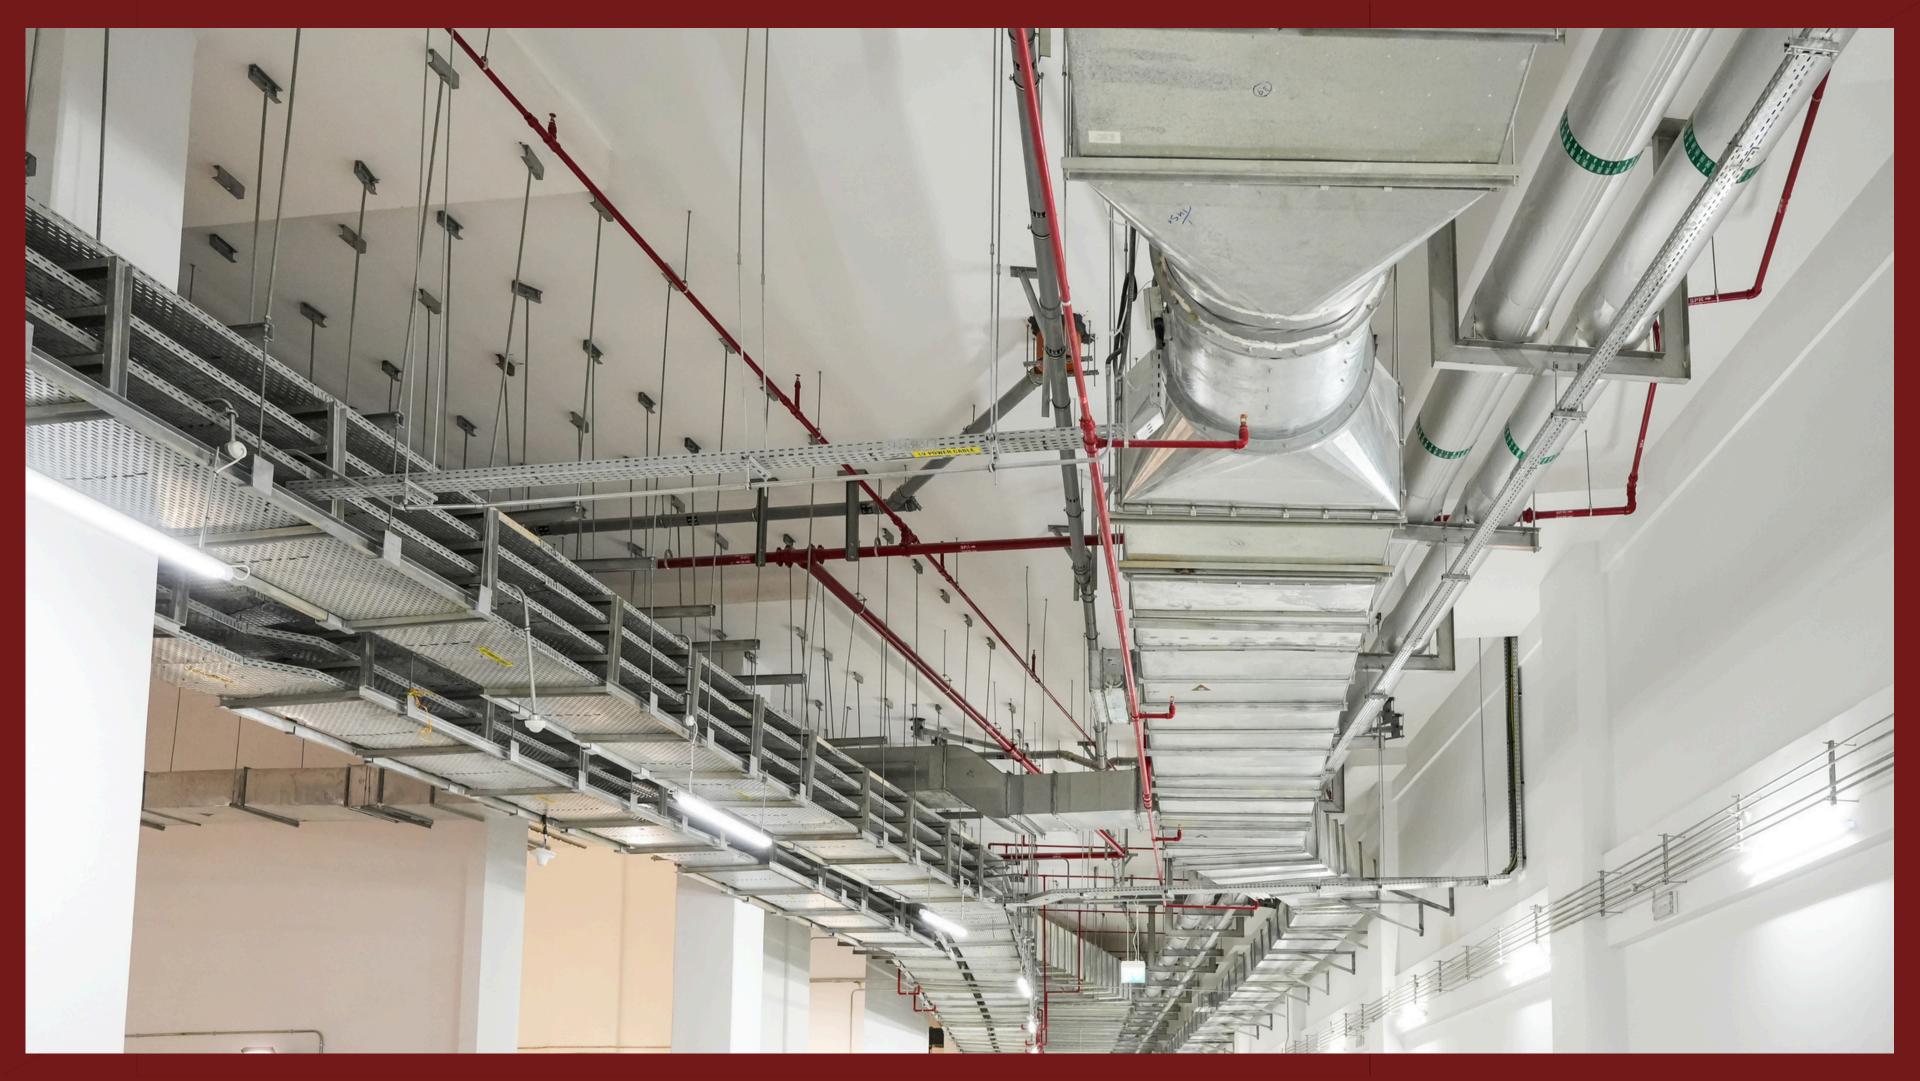

# THE CONCEPT OF MEP MODULAR

Prefabrication consists of manufacturing and assembling components offsite and then transporting them to the construction site for installation. These assemblies are known as MEP modules or MEP Pre-fabrication.

Developing the MEP coordination drawings by using BIM and 3D software Modular Solutions will provide:

- Multi services Modular in Corridors
- Multi Service Modules inside the apartment
- Multi services Modular for MEP risers
- Multi services Modular for Common Area