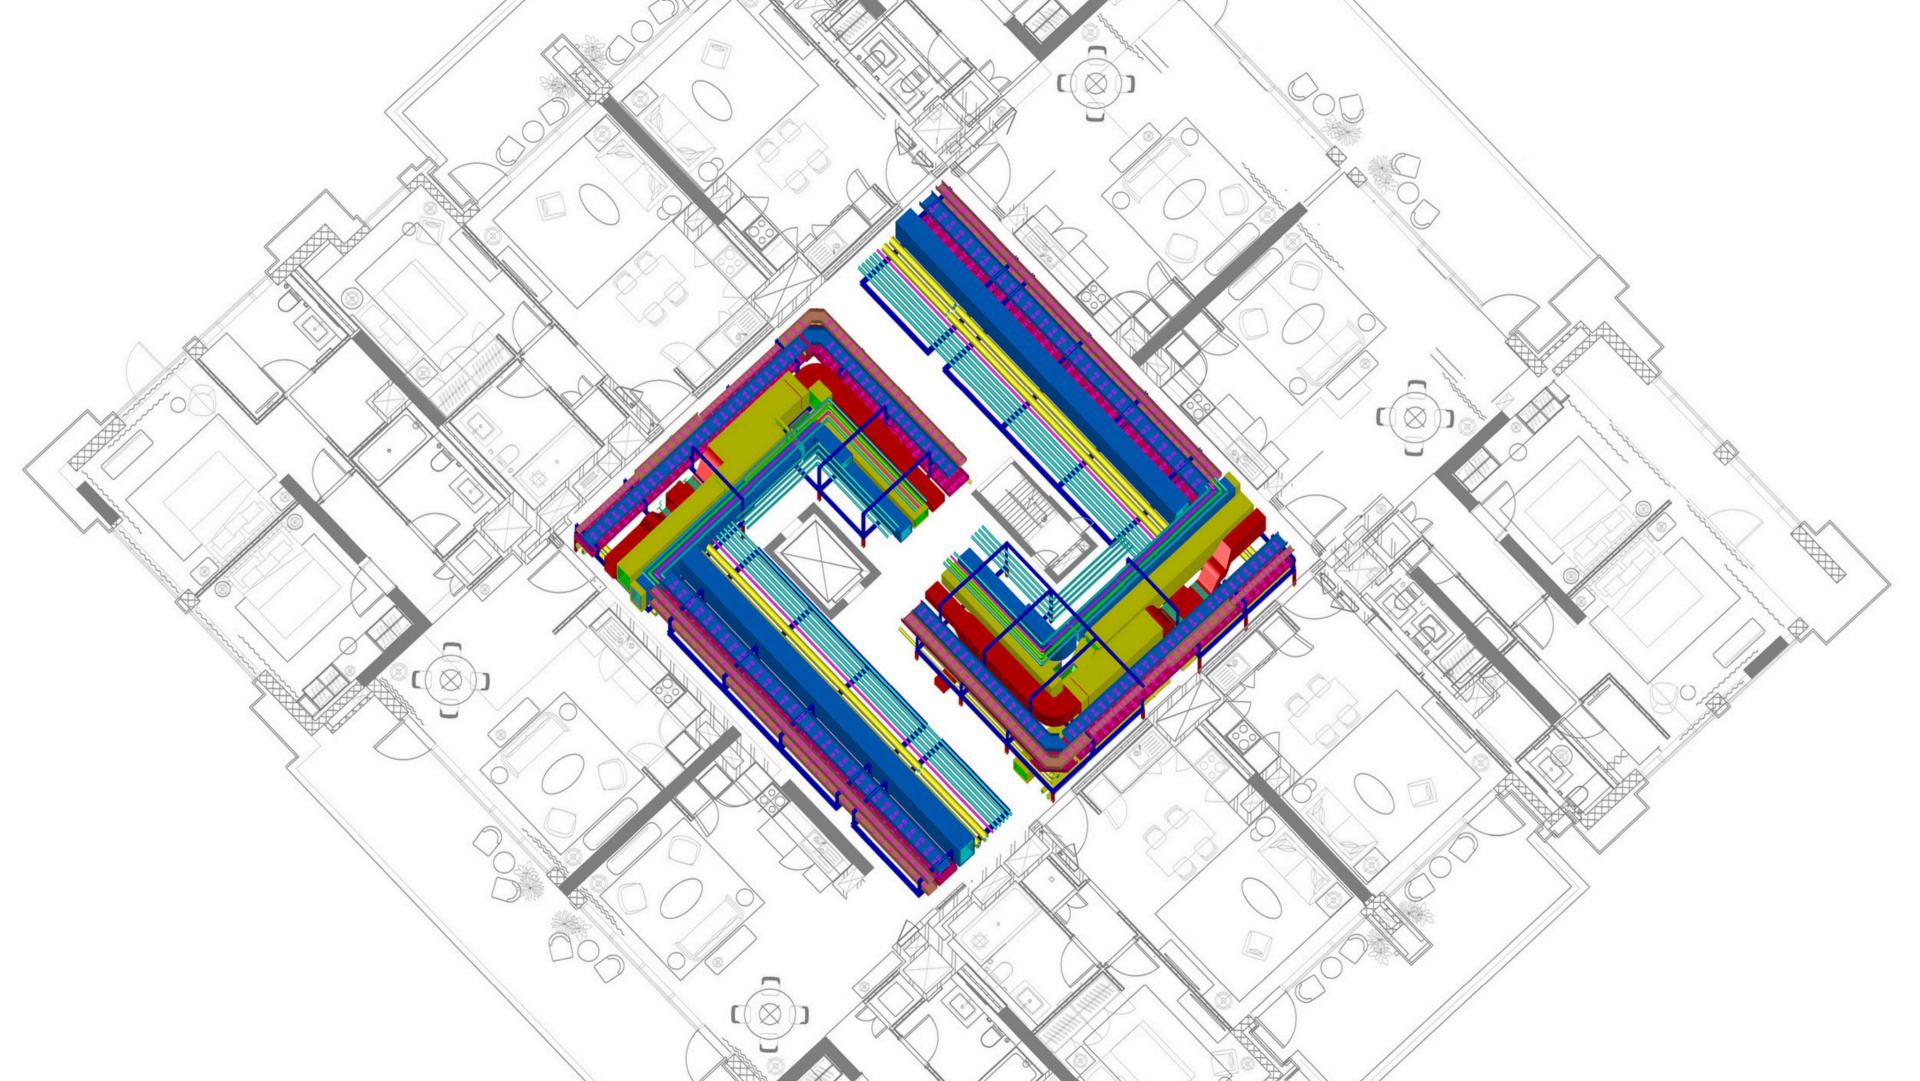

Developing the MEP coordination drawings by using BIM and 3D software Modular Solutions will provide:

- Multi services Modular in Corridors
- Multi Service Modules inside the apartment
- Multi services Modular for MEP risers
- Multi services Modular for Common Area

# DESIGN

- Early engagement and working together with the project team and designers will able to deliver bespoke, innovative solutions, on time and quality required to benefit the project stakeholders.
- Developing the MEP modular design and shop drawings by using BIM and 3D
   software Modular Solutions is able to eliminate the clashes.

## **APARTMENT AND CORRIDOR MODULAR DESIGN**