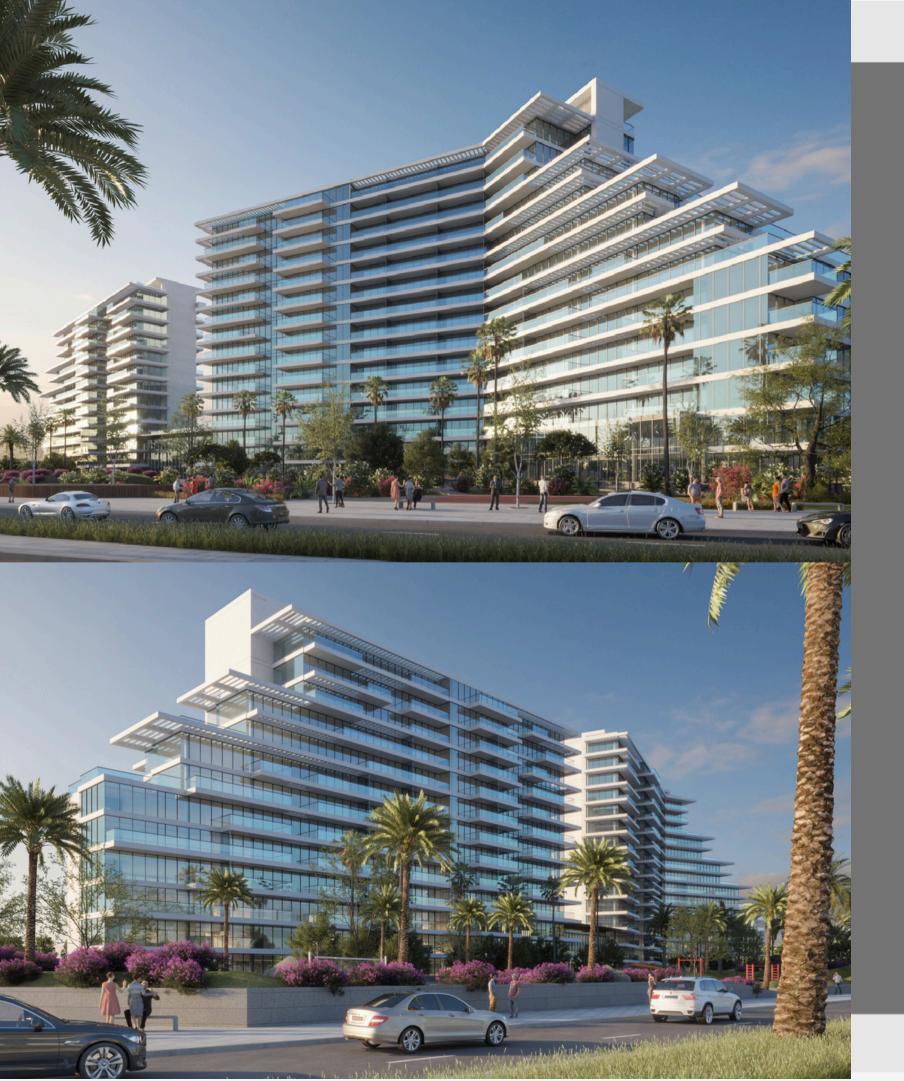

## MID-RISE RESIDENCE

development comprising and 10 retail units.

- Location: Jebel Ali, Dubai UAE
- Scale: 24,631 m2

## A commercial and residential B2+B1+G+11+R with 170 apartments - Client: Aurora Real Estate Development LLC

Main Contractor: Engineering Contracting Company