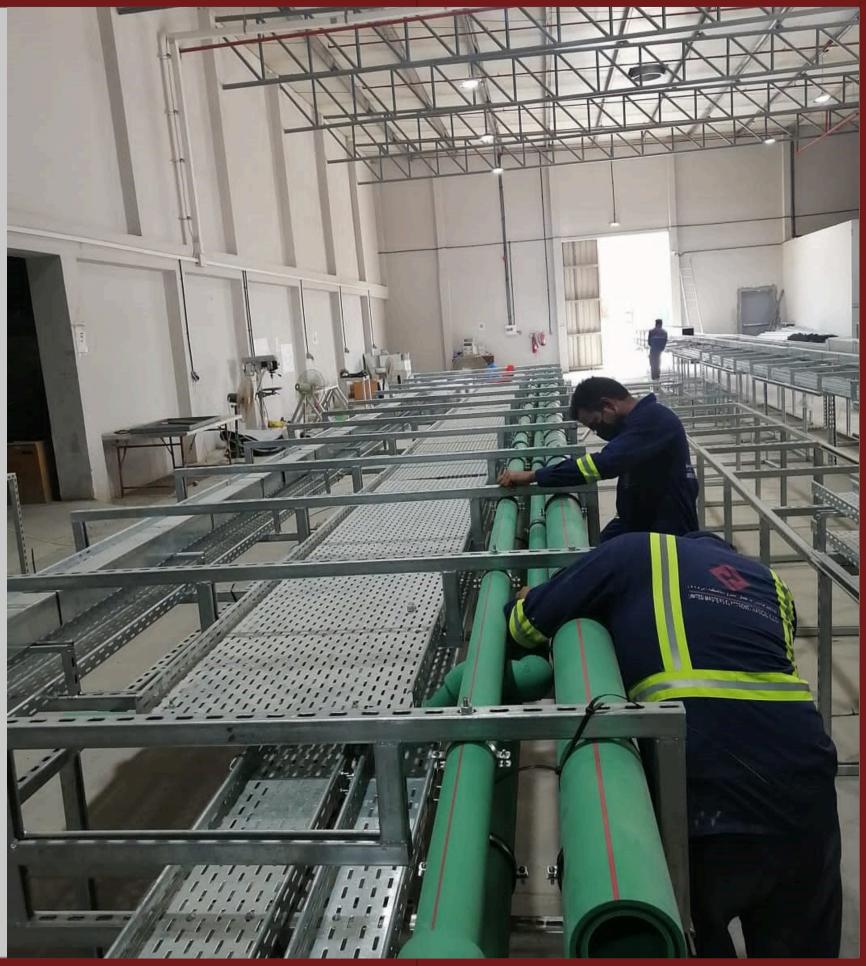

# FABRICATION

- Prefabrication takes part of the MEP installation process to a controlled factory environment, in isolation from external factors like the weather and urban traffic, in parallel with the construction of the main building structure, provides increased efficiency, quality and programme certainty.
- Prefabrication consists of manufacturing and assembling components offsite, and then transporting them to the construction site for installation.

## **PROCESS OF MODULAR FABRICATION**