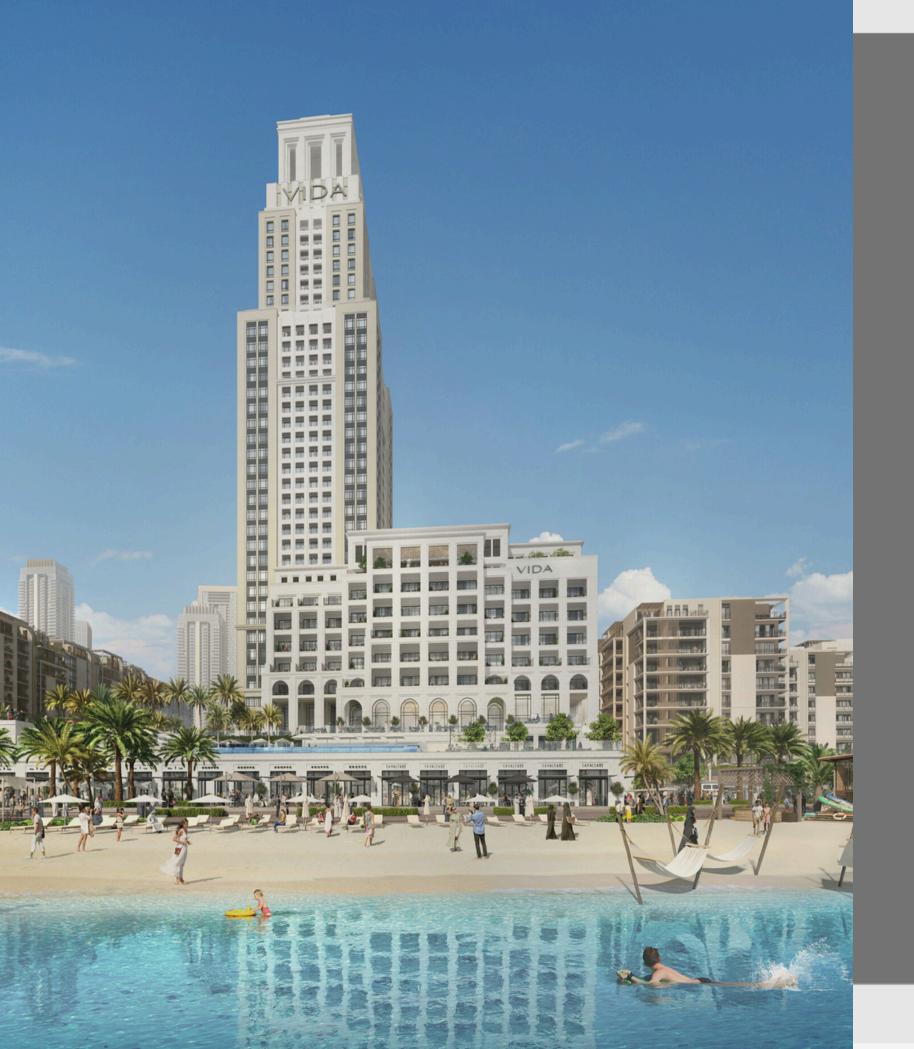

## VIDA

**Building**)

- Client: Dubai Creek Harbour (Emaar)

- Scale: 66,500 m2

#### A commercial development comprising of G+M+P+37 Typical Floors (with 222 Nos. of **Branded Apartment) and G+M+P+9 Typical** Floors (with 99 Nos. Guest Rooms Hotel

- Main Contractor: Engineering Contracting Company

- Location: Dubai Creek Harbour, Dubai - UAE

- Client: Emaar Development PJSC
- Main Contractor: Engineering Contracting Company
- Location: Dubai Creek Harbour, Dubai UAE
- Scale: 151,600 m2