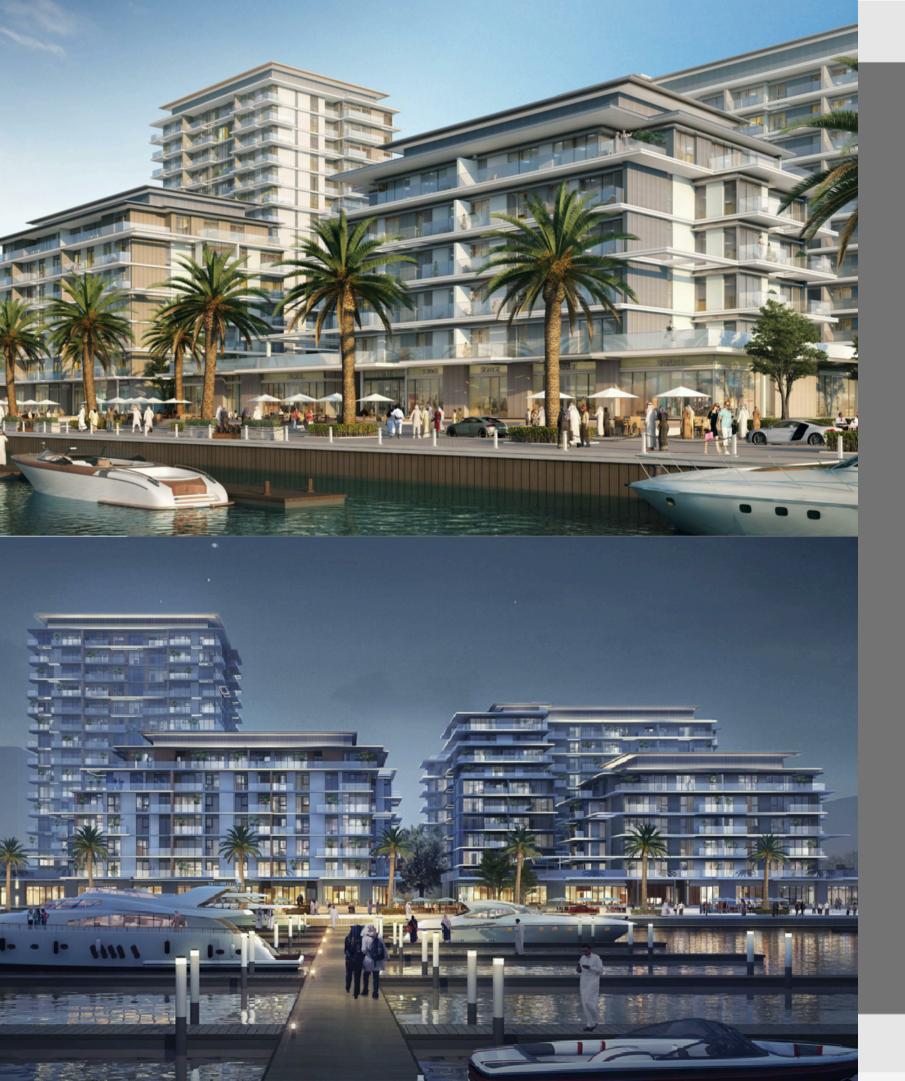

## **SEAGATE**

**Construction of Commercial and Residential Project Comprising of** Four (4 Building) of 15 Floors, 10 Floors, 6 Floors, 5 Floors Over a **Common Basement and Ground** Floor

- Scale: 66,895 m2

#### 0000

- Client: Mina Rashid Properties LLC (EMAAR)

Main Contractor: Engineering Contracting Company

- Location: Mina Rashid Development, Dubai - UAE

PAGE 4f