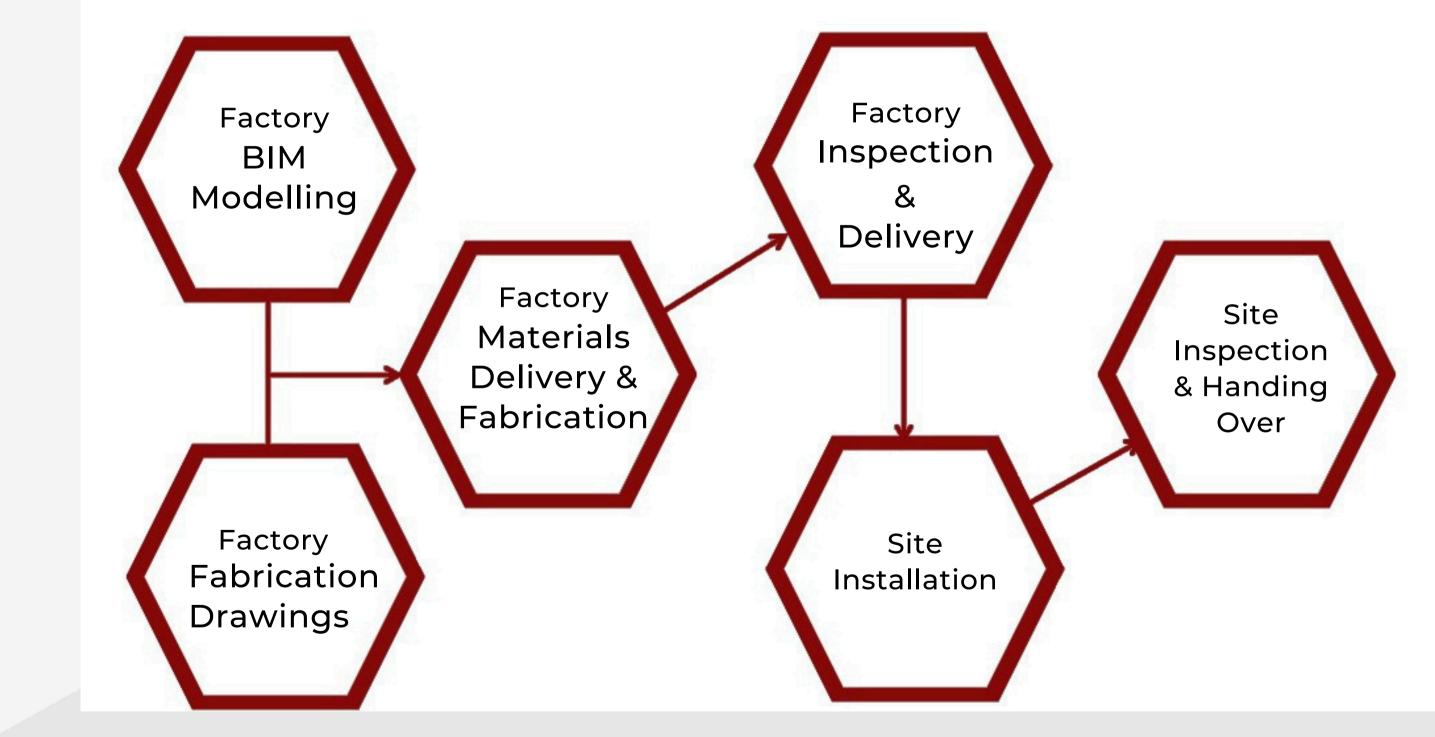

## **PROCESS OF MODULAR FABRICATION**

# DESIGN

- Early engagement and working together with the project team and designers will able to deliver bespoke, innovative solutions, on time and quality required to benefit the project stakeholders.
- Developing the MEP modular design and shop drawings by using BIM and 3D
   software Modular Solutions is able to eliminate the clashes.

# FABRICATION

- Prefabrication takes part of the MEP installation process to a controlled factory environment, in isolation from external factors like the weather and urban traffic, in parallel with the construction of the main building structure, provides increased efficiency, quality and programme certainty.
- Prefabrication consists of manufacturing and assembling components offsite, and then transporting them to the construction site for installation.

## INSTALLATION