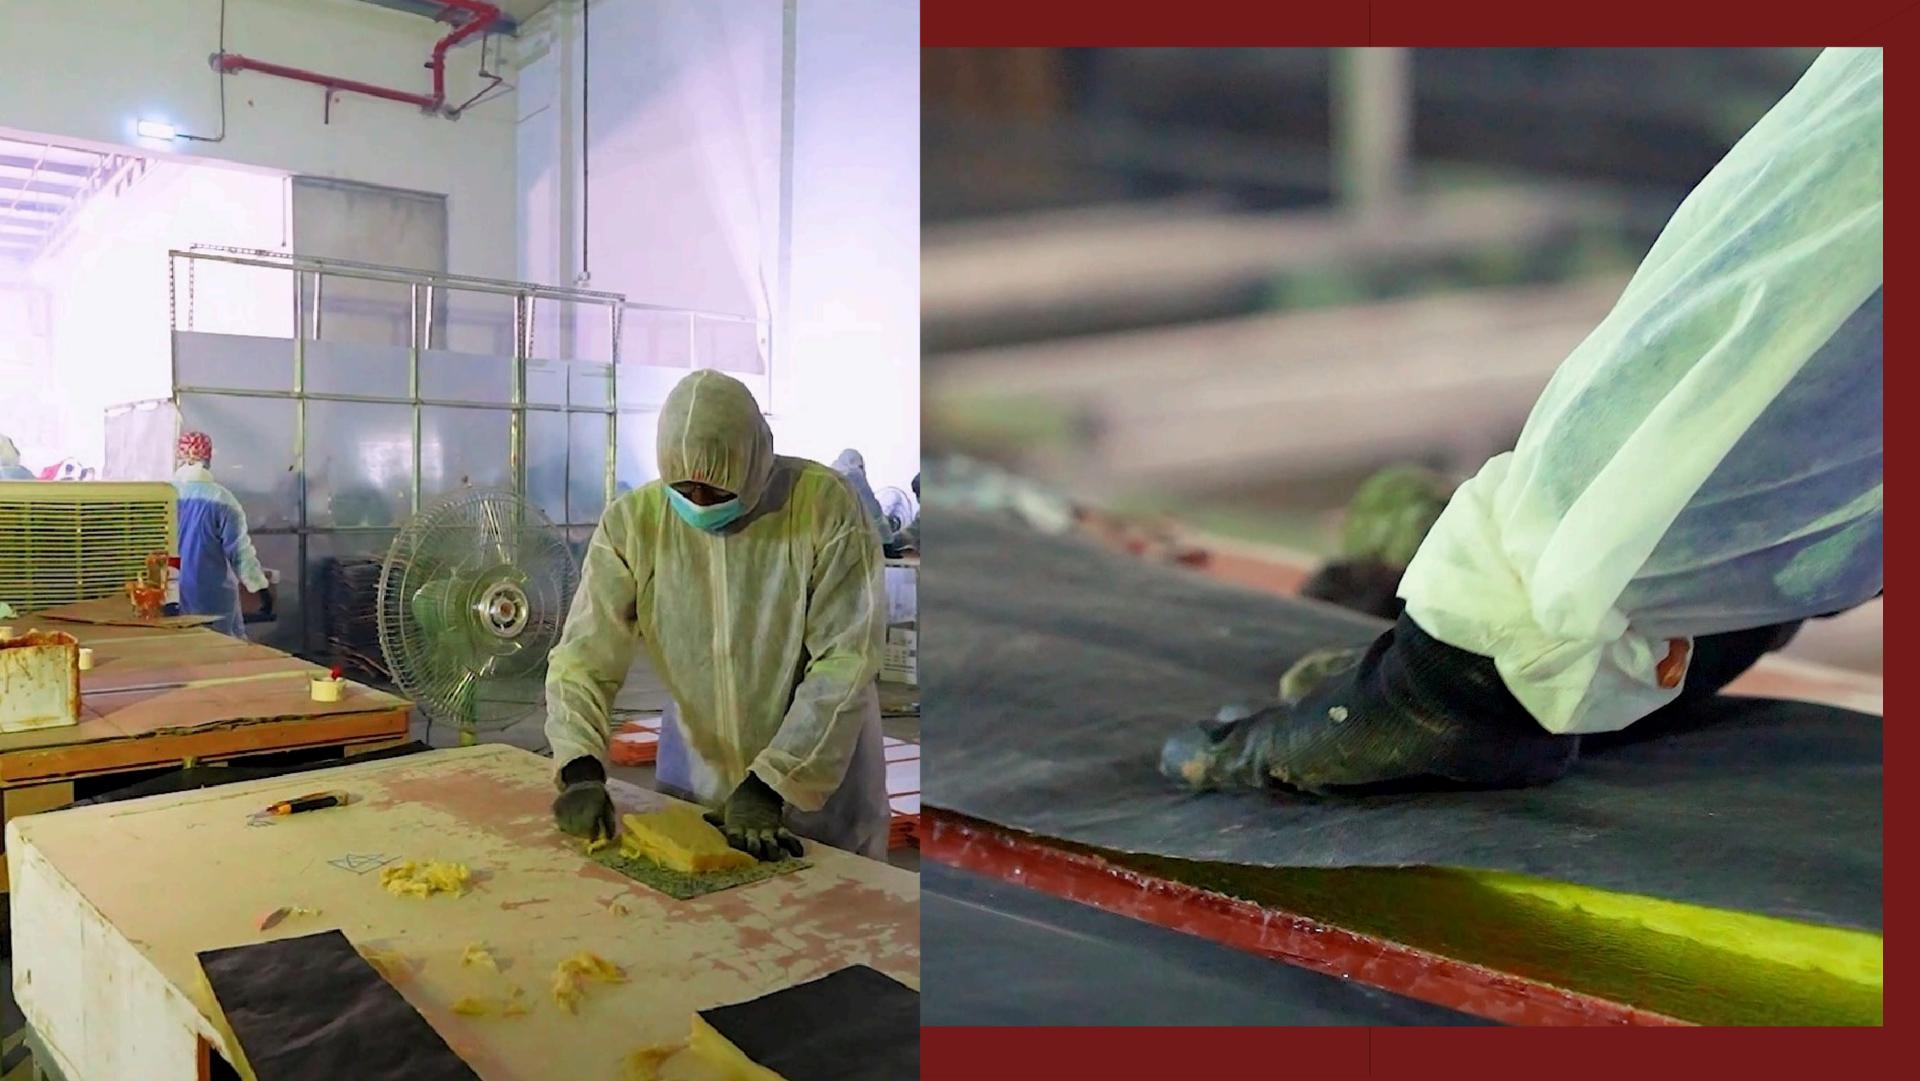

## **PROCESS OF MODULAR FABRICATION**

# FABRICATION

- Prefabrication takes part of the MEP installation process to a controlled factory environment, in isolation from external factors like the weather and urban traffic, in parallel with the construction of the main building structure, provides increased efficiency, quality and programme certainty.
- Prefabrication consists of manufacturing and assembling components offsite, and then transporting them to the construction site for installation.